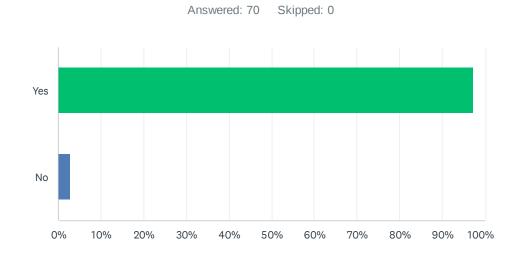

# Q12 There is a grown up at school I can talk to if I am worried.

| ANSWER CHOICES | RESPONSES |    |
|----------------|-----------|----|
| Yes            | 97.14%    | 68 |
| No             | 2.86%     | 2  |
| TOTAL          |           | 70 |