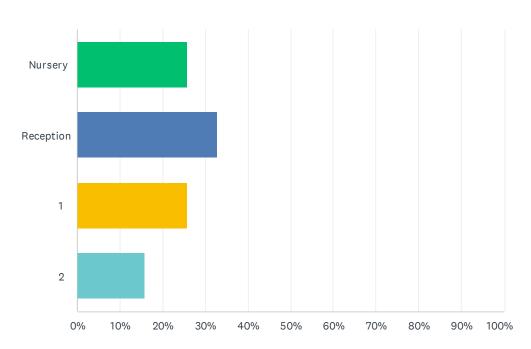

#### Q2 Which Year Group are you in?

| ANSWER CHOICES | RESPONSES |    |
|----------------|-----------|----|
| Nursery        | 25.71%    | 18 |
| Reception      | 32.86%    | 23 |
| 1              | 25.71%    | 18 |
| 2              | 15.71%    | 11 |
| TOTAL          |           | 70 |