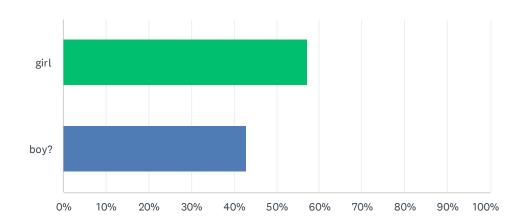

#### Q3 Are you a....

Answered: 70 Skipped: 0

| ANSWER CHOICES | RESPONSES |    |
|----------------|-----------|----|
| girl           | 57.14%    | 40 |
| boy?           | 42.86%    | 30 |
| TOTAL          |           | 70 |