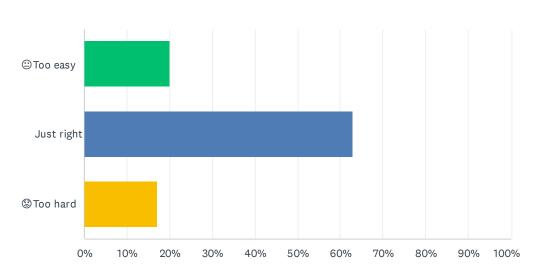

#### Q8 My learning is usually...

| ANSWER CHOICES | RESPONSES |    |
|----------------|-----------|----|
| ⊕Too easy      | 20.00%    | 14 |
| Just right     | 62.86%    | 44 |
| ®Too hard      | 17.14%    | 12 |
| TOTAL          |           | 70 |