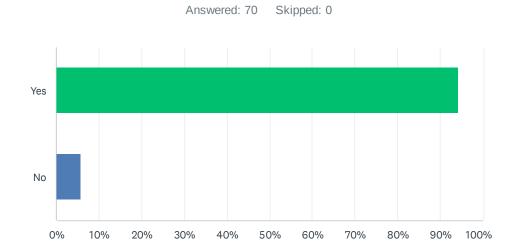

#### Q10 At playtime I have lots of people to play with.

| ANSWER CHOICES | RESPONSES |    |
|----------------|-----------|----|
| Yes            | 94.29%    | 66 |
| No             | 5.71%     | 4  |
| TOTAL          |           | 70 |