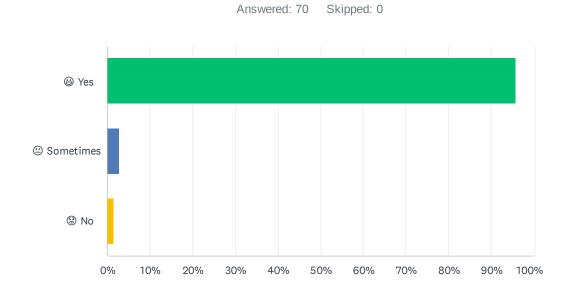

### Q13 At my school we try to be happy and take care of each other.

| ANSWER CHOICES  | RESPONSES |    |
|-----------------|-----------|----|
| ⊜ Yes           | 95.71%    | 67 |
| © Sometimes     | 2.86%     | 2  |
| <sup>®</sup> No | 1.43%     | 1  |
| TOTAL           |           | 70 |