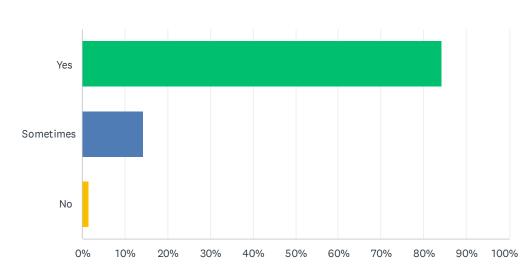

#### Q9 Other people in my class try their best too.

| ANSWER CHOICES | RESPONSES |    |
|----------------|-----------|----|
| Yes            | 84.29%    | 59 |
| Sometimes      | 14.29%    | 10 |
| No             | 1.43%     | 1  |
| TOTAL          |           | 70 |