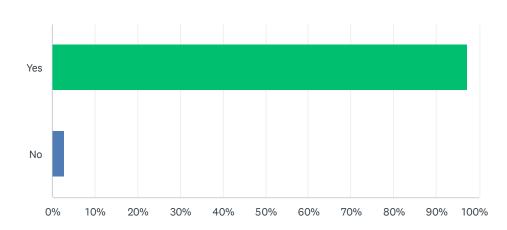

#### Q11 I feel safe at school.

| ANSWER CHOICES | RESPONSES |    |
|----------------|-----------|----|
| Yes            | 97.14%    | 68 |
| No             | 2.86%     | 2  |
| TOTAL          |           | 70 |