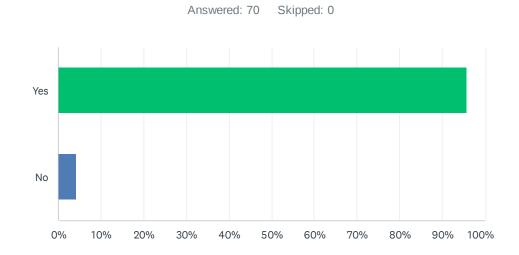

#### Q16 If I had a friend looking for a school I would like them to come here.

| ANSWER CHOICES | RESPONSES |    |
|----------------|-----------|----|
| Yes            | 95.71%    | 67 |
| No             | 4.29%     | 3  |
| TOTAL          |           | 70 |