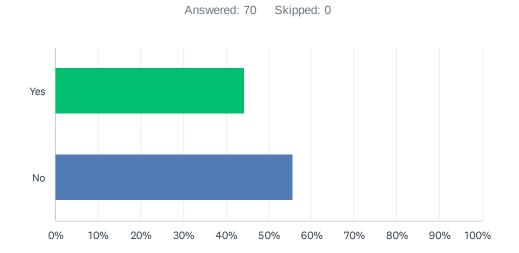

# Q14 I go to clubs after school (either organised by the school or by parents/carers e.g music lessons, dance, sports etc.).

| ANSWER CHOICES | RESPONSES |    |
|----------------|-----------|----|
| Yes            | 44.29%    | 31 |
| No             | 55.71%    | 39 |
| TOTAL          |           | 70 |