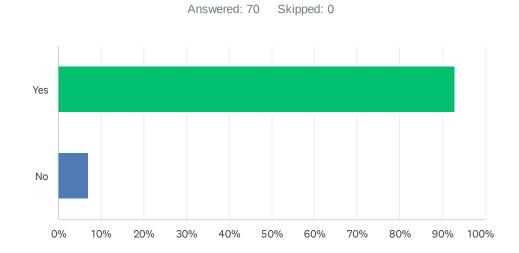

#### Q15 In school we learn that we are all special no matter what we look like.

| ANSWER CHOICES | RESPONSES |    |
|----------------|-----------|----|
| Yes            | 92.86%    | 65 |
| No             | 7.14%     | 5  |
| TOTAL          |           | 70 |