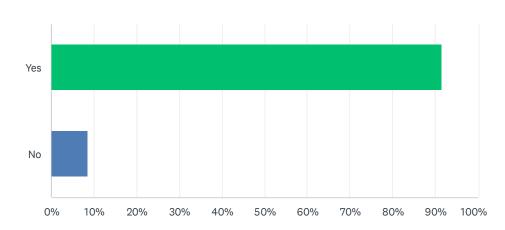

#### Q7 I like learning and try my best.

| ANSWER CHOICES | RESPONSES |    |
|----------------|-----------|----|
| Yes            | 91.43%    | 64 |
| No             | 8.57%     | 6  |
| TOTAL          |           | 70 |