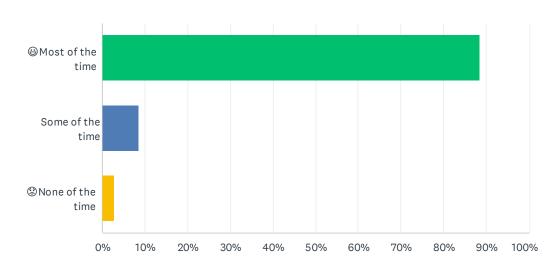

#### Q4 I like school.

| ANSWER CHOICES    | RESPONSES |    |
|-------------------|-----------|----|
|                   | 88.57%    | 62 |
| Some of the time  | 8.57%     | 6  |
| ®None of the time | 2.86%     | 2  |
| TOTAL             |           | 70 |