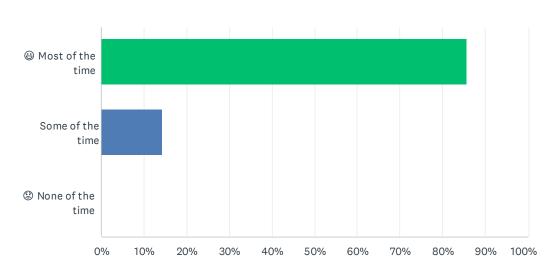

#### Q4 I like school.

| ANSWER CHOICES    | RESPONSES |    |
|-------------------|-----------|----|
|                   | 88.57%    | 62 |
| Some of the time  | 8.57%     | 6  |
| ®None of the time | 2.86%     | 2  |
| TOTAL             |           | 70 |